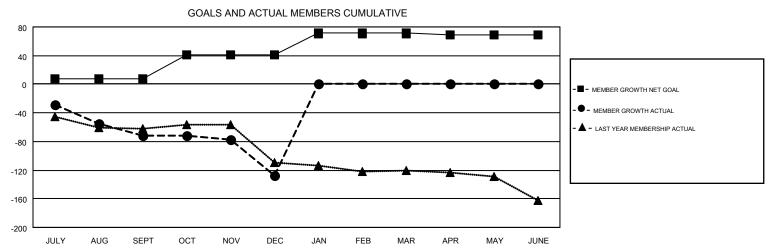

## GMT MONTHLY MEMBERSHIP PROGRESS REPORT

Multiple District 17

Results as of: 12/31/2017 **LOCATION: KANSAS** 

WILLIAM PHILLIPI GMT CA 1

| OWIT.         |               |             |               |                       |                           |                         | OWIT O/ CI                                         |  |
|---------------|---------------|-------------|---------------|-----------------------|---------------------------|-------------------------|----------------------------------------------------|--|
|               | Club          | s           |               | Members               |                           |                         |                                                    |  |
|               | RESULTS FOR   | R 2017-2018 |               | RESULTS FOR 2017-2018 |                           |                         |                                                    |  |
| QUARTER       | NEW CLUB GOAL | NEW CLUBS   | DROPPED CLUBS | QUARTER               | MEMBER GROWTH NET<br>GOAL | MEMBER GROWTH<br>ACTUAL | DROPPED<br>MEMBERS ACTUAL<br>(including transfers) |  |
| JULY/AUG/SEPT | 1             | 1           | 2             | JULY/AUG/SEPT         | 8                         | 123                     | 179                                                |  |
| OCT/NOV/DEC   | 1             | 0           | 2             | OCT/NOV/DEC           | 33                        | 83                      | 133                                                |  |
| JAN/FEB/MAR   | 1             | 0           | 0             | JAN/FEB/MAR           | 30                        | 0                       | 0                                                  |  |
| APR/MAY/JUNE  | 1             | 0           | 0             | APR/MAY/JUNE          | -2                        | 0                       | 0                                                  |  |

GOALS AND ACTUAL NEW CLUBS CUMULATIVE

| DROPPED CLUBS: 4  |     | 69 CLUBS OF 242 ADDED 1 OR MORE | GENDER DISTRIBUTION        |                |       |
|-------------------|-----|---------------------------------|----------------------------|----------------|-------|
|                   |     | NEW MEMBERS                     | MALE                       | 3,612 (72.38%) |       |
|                   |     |                                 | FEMALE                     | 1,378 (27.62%) |       |
| DROPPED MEMBERS   |     |                                 |                            |                |       |
| DECEASED          | 39  | CLICK HERE FOR CUMULATIVE       | TOTAL FAMILY UNIT MEMBERS  |                | 1,033 |
| CLUB CANCELLED 12 |     | MEMBERSHIP DATA                 |                            |                |       |
| OTHER             | 261 |                                 | FAMILY MEMBERS PAYING HALF |                | 526   |
| TOTAL             | 312 |                                 | DUES                       |                |       |