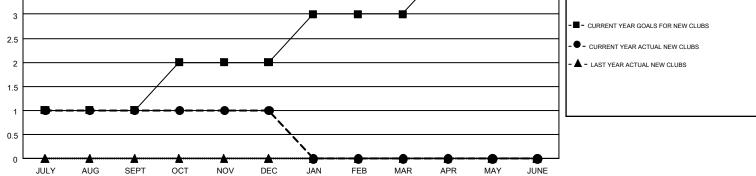

## GMT MONTHLY MEMBERSHIP PROGRESS REPORT

Multiple District 17

Results as of: 12/31/2017 **LOCATION: KANSAS** 

WILLIAM PHILLIPI GMT CA 1

| OWIT.         |               |             |               |                       |                           |                         | OWIT O/ CI                                         |  |
|---------------|---------------|-------------|---------------|-----------------------|---------------------------|-------------------------|----------------------------------------------------|--|
|               | Club          | s           |               | Members               |                           |                         |                                                    |  |
|               | RESULTS FOR   | R 2017-2018 |               | RESULTS FOR 2017-2018 |                           |                         |                                                    |  |
| QUARTER       | NEW CLUB GOAL | NEW CLUBS   | DROPPED CLUBS | QUARTER               | MEMBER GROWTH NET<br>GOAL | MEMBER GROWTH<br>ACTUAL | DROPPED<br>MEMBERS ACTUAL<br>(including transfers) |  |
| JULY/AUG/SEPT | 1             | 1           | 2             | JULY/AUG/SEPT         | 8                         | 123                     | 179                                                |  |
| OCT/NOV/DEC   | 1             | 0           | 2             | OCT/NOV/DEC           | 33                        | 83                      | 133                                                |  |
| JAN/FEB/MAR   | 1             | 0           | 0             | JAN/FEB/MAR           | 30                        | 0                       | 0                                                  |  |
| APR/MAY/JUNE  | 1             | 0           | 0             | APR/MAY/JUNE          | -2                        | 0                       | 0                                                  |  |

GOALS AND ACTUAL NEW CLUBS CUMULATIVE

| DROPPED CLUBS: 4  |     | 69 CLUBS OF 242 ADDED 1 OR MORE | GENDER DISTRIBUTION        |                |       |
|-------------------|-----|---------------------------------|----------------------------|----------------|-------|
|                   |     | NEW MEMBERS                     | MALE                       | 3,612 (72.38%) |       |
|                   |     |                                 | FEMALE                     | 1,378 (27.62%) |       |
| DROPPED MEMBERS   |     |                                 |                            |                |       |
| DECEASED          | 39  | CLICK HERE FOR CUMULATIVE       | TOTAL FAMILY UNIT MEMBERS  |                | 1,033 |
| CLUB CANCELLED 12 |     | MEMBERSHIP DATA                 |                            |                |       |
| OTHER             | 261 |                                 | FAMILY MEMBERS PAYING HALF |                | 526   |
| TOTAL             | 312 |                                 | DUES                       |                |       |